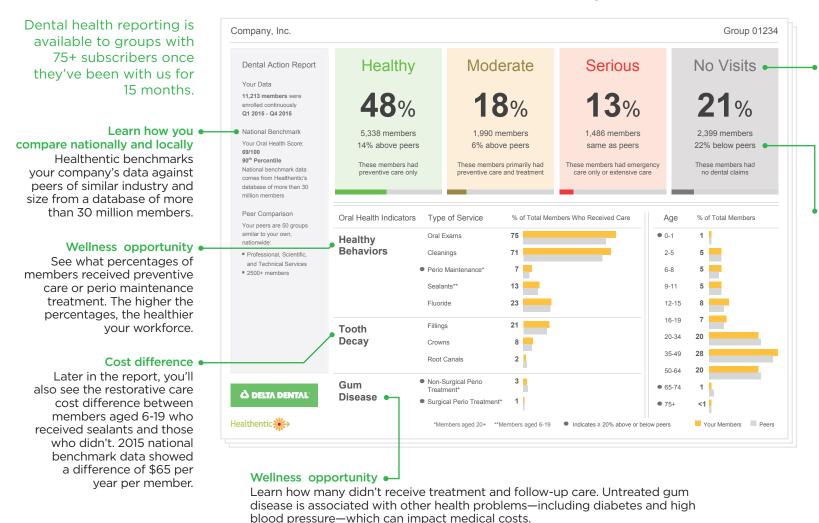

### Complimentary dental health reporting exclusively for Delta Dental clients

The Dental Action Report (DAR) dives deep into your company's data, revealing more than traditional claims reporting. It examines your employees' oral health behaviors and identifies opportunities for improving oral health.

The DAR helps you make informed wellness decisions to create a healthy workforce.

#### Meaningful data at your fingertips

The DAR dashboard crunches the data so you don't have to

#### Cost difference

Later in the report, see how much money a member who received treatment but didn't have an oral exam compares to those who had oral exams. 2015 national benchmark data showed a difference of \$306 per year per member.

See how your population compares against similar Delta Dental groups across the country.

The rest of the report provides key insights into every item you see here. Use the information to create targeted communications and develop effective wellness plans.