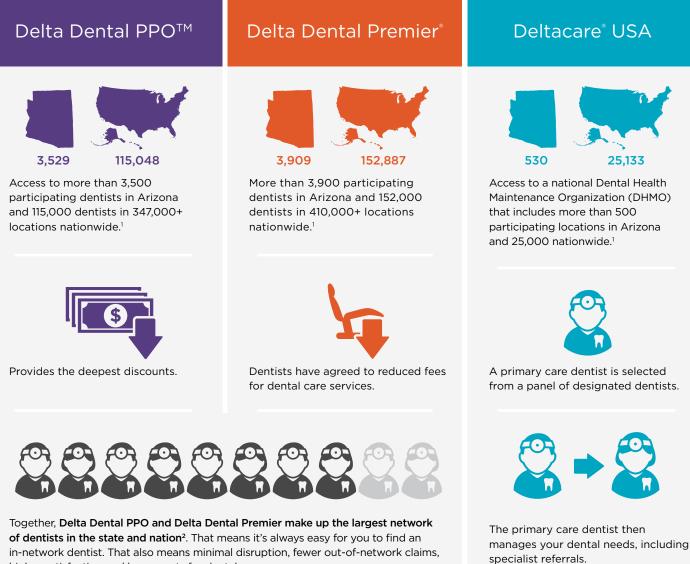

## **Delta Dental's Networks:** What's the Difference?

When you need dental care, choosing an in-network dentist is always a good idea. That's because network dentists have agreed to offer reduced fees and abide by our policies—and have met industry standards for care, safety and cleanliness. However, your specific dental benefits plan may offer access to one or more of our dentist networks.

higher satisfaction and lower costs for dental care.

To find a participating network dentist, visit DeltaDentalAZ.com and use our dentist search tool or download the Delta Dental Mobile App for Apple or Android devices.